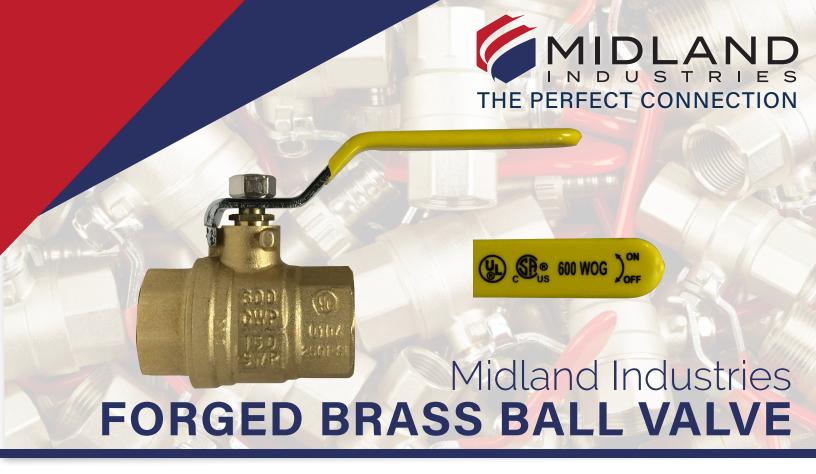

## FORGED BRASS BALL VALVE

Midland Series "940" suitable for a full range of liquids and gases. Our ball valves have minimal pressure drop due to large full size ports.

Midland's forged brass ball valves have a yellow vinyl insulator on a heavy duty plated carbon steel handle. Our Ball valve operate on a fast 1/4 turn open or close operation with low operating torque.

Midland "940" series forged ball valve made of a forged brass for added strength. They have threaded ends to ANSI B1.20.1 and have deeper threads for a better connection.

Innovative, efficient and reliable. Our Brass Ball Valve come in a variety of options for any application you need!

- Suitable for full range of liquids and gases
- Bottom loaded, pressure retaining stem
- Pressure rated for 1/4"-2" at 600 psi and 2-1/2"-4" at 400 psi WOG
- Fast 1/4 turn open or close operation
- Good for gasoline and diesel
- Maximum operating temperature: 302F (150 C)
- Minimum operating temperature: -22F (-30C)